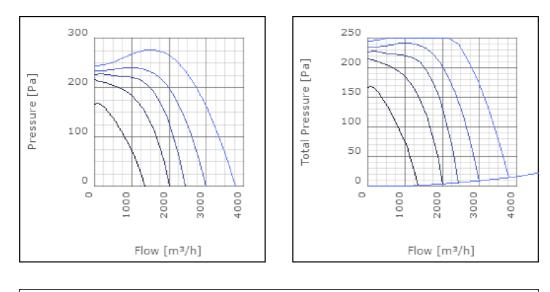

| Max. temperature of transported air when speed-controlled | 50            | °C    |
| Sound pressure level at 3 m                               | 53.3          | dB(A) |
| Length                                                    | 717           | mm    |
| Width                                                     | 643           | mm    |
| Height                                                    | 414           | mm    |
| Weight                                                    | 38            | kg    |
| Enclosure class, motor                                    | 44            | IP    |
| Insulation class, motor                                   | F             |       |
| Duct connection                                           | 600x350<br>mm |       |

## Diagrams



## Sound





#### Parameter

Distance: Propagation type: Equivalent absorption area: 3.000 Hemi-spherical 20.00

### Dimensions



## Wiring diagram



# Accessories

VRDT 4 VRTT 4

### **Electrical accessories**

FLR 600x350 DS 600x350 RKC-Kit 355 (600x350) LDR 600x350