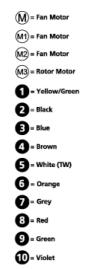

th                                                     | 643           | mm    |
| Height                                                    | 414           | mm    |
| Weight                                                    | 38            | kg    |
| Enclosure class, motor                                    | 44            | IP    |
| Insulation class, motor                                   | F             |       |
| Duct connection                                           | 600x350<br>mm |       |

## Diagrams



## Sound





#### Parameter

Distance: Propagation type: Equivalent absorption area: 3.000 Hemi-spherical 20.00

### Dimensions



## Wiring diagram



# Accessories

VRDT 4 VRTT 4

### **Electrical accessories**

FLR 600x350 DS 600x350 RKC-Kit 355 (600x350) LDR 600x350