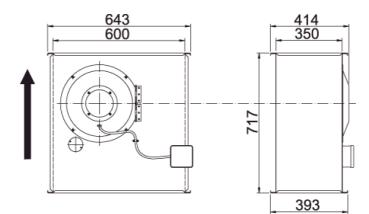

### Dimensions

### Technical data

| Parameter                                                 | Value         | Unit  |
|-----------------------------------------------------------|---------------|-------|
| Voltage                                                   | 400           | V     |
| Phase                                                     | 3             | ~     |
| Frequency                                                 | 50            | Hz    |
| Power                                                     | 0.97          | kW    |
| Current                                                   | 2.1           | А     |
| R.p.m.                                                    | 14            | r/s   |
| Max. temperature of transported air                       | 50            | °C    |
| Max. temperature of transported air when speed-controlled | 50            | °C    |
| Sound pressure level at 3 m                               | 53.3          | dB(A) |
| Length                                                    | 717           | mm    |
| Width                                                     | 643           | mm    |
| Height                                                    | 414           | mm    |
| Weight                                                    | 38            | kg    |
| Enclosure class, motor                                    | 44            | IP    |
| Insulation class, motor                                   | F             |       |
| Duct connection                                           | 600x350<br>mm |       |