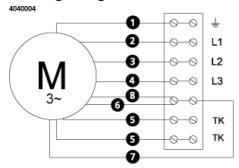

| 53.3          | dB(A) |
| Length                                                    | 717           | mm    |
| Width                                                     | 643           | mm    |
| Height                                                    | 414           | mm    |
| Weight                                                    | 38            | kg    |
| Enclosure class, motor                                    | 44            | IP    |
| Insulation class, motor                                   | F             |       |
| Duct connection                                           | 600x350<br>mm |       |

## Diagrams



## Sound





#### Parameter

Distance: Propagation type: Equivalent absorption area: 3.000 Hemi-spherical 20.00

### Dimensions



## Wiring diagram



# Accessories

VRDT 4 VRTT 4

### **Electrical accessories**

FLR 600x350 DS 600x350 RKC-Kit 355 (600x350) LDR 600x350