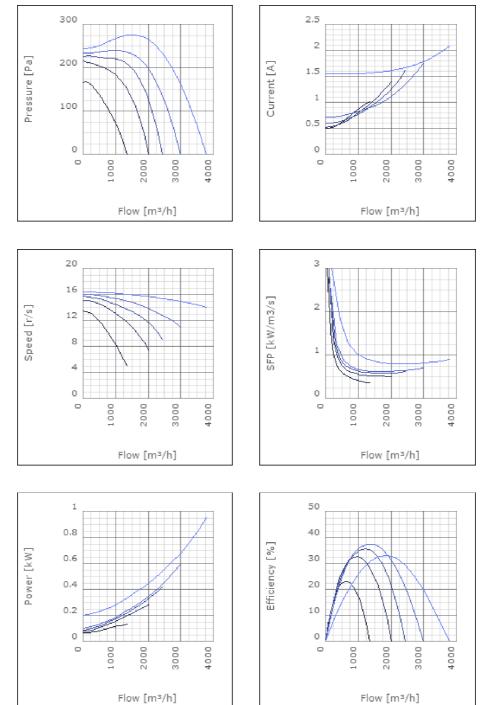

### Technical data

| Parameter                                                 | Value         | Unit  |
|-----------------------------------------------------------|---------------|-------|
| Voltage                                                   | 400           | V     |
| Phase                                                     | 3             | ~     |
| Frequency                                                 | 50            | Hz    |
| Power                                                     | 0.97          | kW    |
| Current                                                   | 2.1           | А     |
| R.p.m.                                                    | 14            | r/s   |
| Max. temperature of transported air                       | 50            | °C    |
| Max. temperature of transported air when speed-controlled | 50            | °C    |
| Sound pressure level at 3 m                               | 53.3          | dB(A) |
| Length                                                    | 717           | mm    |
| Width                                                     | 643           | mm    |
| Height                                                    | 414           | mm    |
| Weight                                                    | 38            | kg    |
| Enclosure class, motor                                    | 44            | IP    |
| Insulation class, motor                                   | F             |       |
| Duct connection                                           | 600x350<br>mm |       |