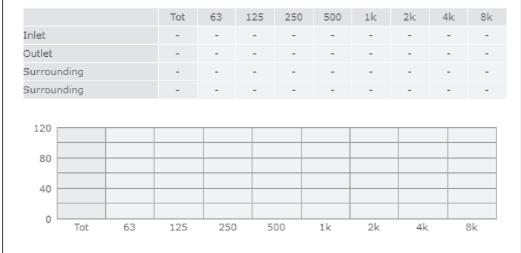

## Sound

#### Parameter

Distance: Propagation type: Equivalent absorption area: 3.000 Hemi-spherical 20.00